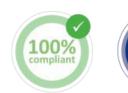

#### **Expert Calibration Services**

- Calibration service is the measurement of a test object compared with a traceable reference.
- The accuracy is documented and confirmed in a calibration certificate. ELPRO's laboratories are certified for various measuring parameters and accredited to highest national standards (NIST, UKAS, SCS, etc.).
- ELPRO offers various standard and custom calibration services that differ in process; the number and settings of calibration points; and in the level of detail of the certificates.
- Documented proof of accuracy with traceable calibration certificate.