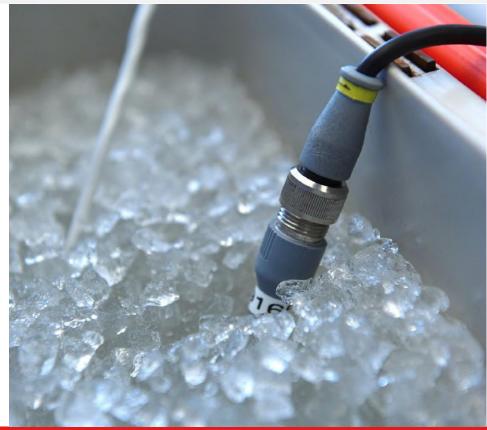

#### Example of a calibration set-up for Cryo Shipper Monitoring System

1

Dish-shaped dewar flask with certified reference instrument.

Liquid Nitrogen (LN2) in tank.

3

Fill dewer flask with LN2, about 10 cm deep. Take care – wear gloves.

Check LN2 temperature with the reference instrument. Depending on the atmospheric pressure, it will show a temperature between -195 °C and -197 °C. Cover the top with a styrofoam to prevent from strong boiling.

#### Example of a calibration set-up for Cryo Shipper Monitoring System

Enter the cork into or above the LN2.

6

Lower cork to close the system; wait for 10 minutes in order to stabilize the setup.

After 10 minutes, check temperature of LIBERO CE. For a new system, the reading should be within +/-2° of the reference instrument, i.e. between -194° and -198°C. Acceptable tolerance may be higher depending on the quality of the used Pt100 probe.