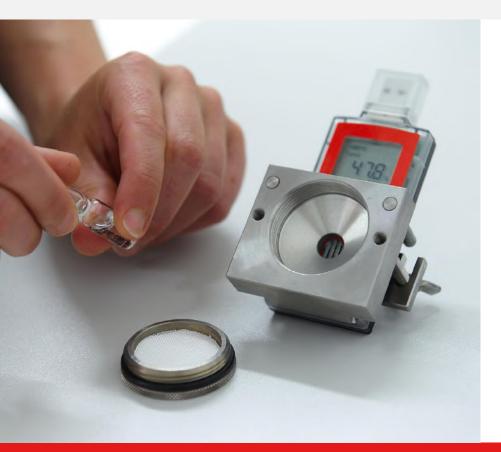

#### Example of a calibration set-up for Cryo Shipper Monitoring System

1

Dish-shaped dewar flask with certified reference instrument.

Liquid Nitrogen (LN2) in tank.

3

Fill dewer flask with LN2, about 10 cm deep. Take care – wear gloves.

Check LN2 temperature with the reference instrument. Depending on the atmospheric pressure, it will show a temperature between -195 °C and -197 °C. Cover the top with a styrofoam to prevent from strong boiling.

#### Example of a calibration set-up for Cryo Shipper Monitoring System

Enter the cork into or above the LN2.

6

Lower cork to close the system; wait for 10 minutes in order to stabilize the setup.

After 10 minutes, check temperature of LIBERO CE. For a new system, the reading should be within +/-2° of the reference instrument, i.e. between -194° and -198°C. Acceptable tolerance may be higher depending on the quality of the used Pt100 probe.