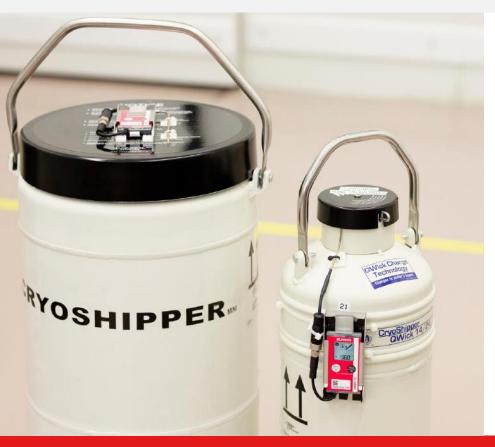

#### **Reliable Installation Services**

- Experienced ELPRO technicians install monitoring kits on a variety of brands and types of cryogenic shippers and storage containers.
- Best practice: ELPRO calibrates the data logger and sensor all together as one unit.

#### Example of a calibration set-up for Cryo Shipper Monitoring System

1

Dish-shaped dewar flask with certified reference instrument.

Liquid Nitrogen (LN2) in tank.

3

Fill dewer flask with LN2, about 10 cm deep. Take care – wear gloves.