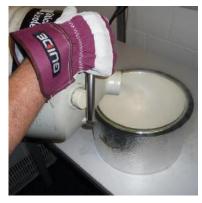

#### Example of a calibration set-up for Cryo Shipper Monitoring System

1

Dish-shaped dewar flask with certified reference instrument.

Liquid Nitrogen (LN2) in tank.

3

Fill dewer flask with LN2, about 10 cm deep. Take care – wear gloves.

Check LN2 temperature with the reference instrument. Depending on the atmospheric pressure, it will show a temperature between -195 °C and -197 °C. Cover the top with a styrofoam to prevent from strong boiling.