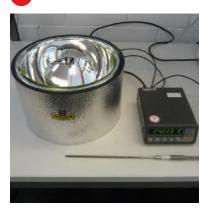

#### Example of a calibration set-up for Cryo Shipper Monitoring System

1

Dish-shaped dewar flask with certified reference instrument.

Liquid Nitrogen (LN2) in tank.

3

Fill dewer flask with LN2, about 10 cm deep. Take care – wear gloves.

Check LN2 temperature with the reference instrument. Depending on the atmospheric pressure, it will show a temperature between -195 °C and -197 °C. Cover the top with a styrofoam to prevent from strong boiling.

#### Example of a calibration set-up for Cryo Shipper Monitoring System

Enter the cork into or above the LN2.

6

Lower cork to close the system; wait for 10 minutes in order to stabilize the setup.

After 10 minutes, check temperature of LIBERO CE. For a new system, the reading should be within +/-2° of the reference instrument, i.e. between -194° and -198°C. Acceptable tolerance may be higher depending on the quality of the used Pt100 probe.