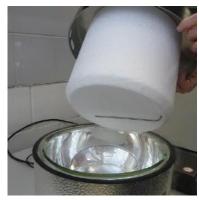

Check LN2 temperature with the reference instrument. Depending on the atmospheric pressure, it will show a temperature between -195 °C and -197 °C. Cover the top with a styrofoam to prevent from strong boiling.

#### Example of a calibration set-up for Cryo Shipper Monitoring System

Enter the cork into or above the LN2.

6

Lower cork to close the system; wait for 10 minutes in order to stabilize the setup.

After 10 minutes, check temperature of LIBERO CE. For a new system, the reading should be within +/-2° of the reference instrument, i.e. between -194° and -198°C. Acceptable tolerance may be higher depending on the quality of the used Pt100 probe.