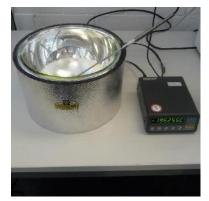

#### Example of a calibration set-up for Cryo Shipper Monitoring System

1

Dish-shaped dewar flask with certified reference instrument.

Liquid Nitrogen (LN2) in tank.

3

Fill dewer flask with LN2, about 10 cm deep. Take care – wear gloves.

#### Example of a calibration set-up for Cryo Shipper Monitoring System

Enter the cork into or above the LN2.

6

Lower cork to close the system; wait for 10 minutes in order to stabilize the setup.

After 10 minutes, check temperature of LIBERO CE. For a new system, the reading should be within +/-2° of the reference instrument, i.e. between -194° and -198°C. Acceptable tolerance may be higher depending on the quality of the used Pt100 probe.