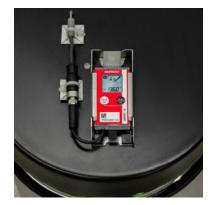

#### **Reliable Installation Services**

- Experienced ELPRO technicians install monitoring kits on a variety of brands and types of cryogenic shippers and storage containers.
- Best practice: ELPRO calibrates the data logger and sensor all together as one unit.

#### Example of a calibration set-up for Cryo Shipper Monitoring System

1

Dish-shaped dewar flask with certified reference instrument.

Liquid Nitrogen (LN2) in tank.

3

Fill dewer flask with LN2, about 10 cm deep. Take care – wear gloves.