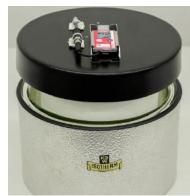

#### **Reliable Installation Services**

- Experienced ELPRO technicians install monitoring kits on a variety of brands and types of cryogenic shippers and storage containers.
- Best practice: ELPRO calibrates the data logger and sensor all together as one unit.

#### Example of a calibration set-up for Cryo Shipper Monitoring System

1

Dish-shaped dewar flask with certified reference instrument.

Liquid Nitrogen (LN2) in tank.

3

Fill dewer flask with LN2, about 10 cm deep. Take care – wear gloves.