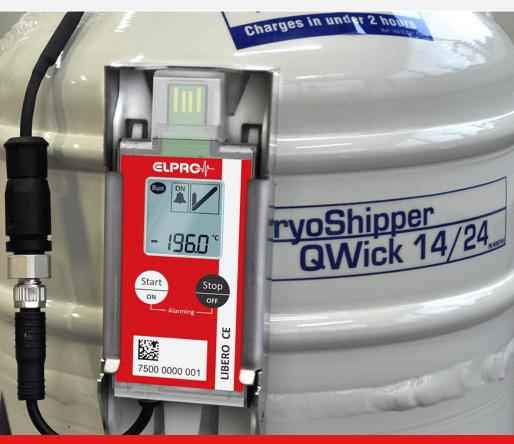

Check LN2 temperature with the reference instrument. Depending on the atmospheric pressure, it will show a temperature between -195 °C and -197 °C. Cover the top with a styrofoam to prevent from strong boiling.

#### Example of a calibration set-up for Cryo Shipper Monitoring System

Enter the cork into or above the LN2.

6

Lower cork to close the system; wait for 10 minutes in order to stabilize the setup.

After 10 minutes, check temperature of LIBERO CE. For a new system, the reading should be within +/-2° of the reference instrument, i.e. between -194° and -198°C. Acceptable tolerance may be higher depending on the quality of the used Pt100 probe.