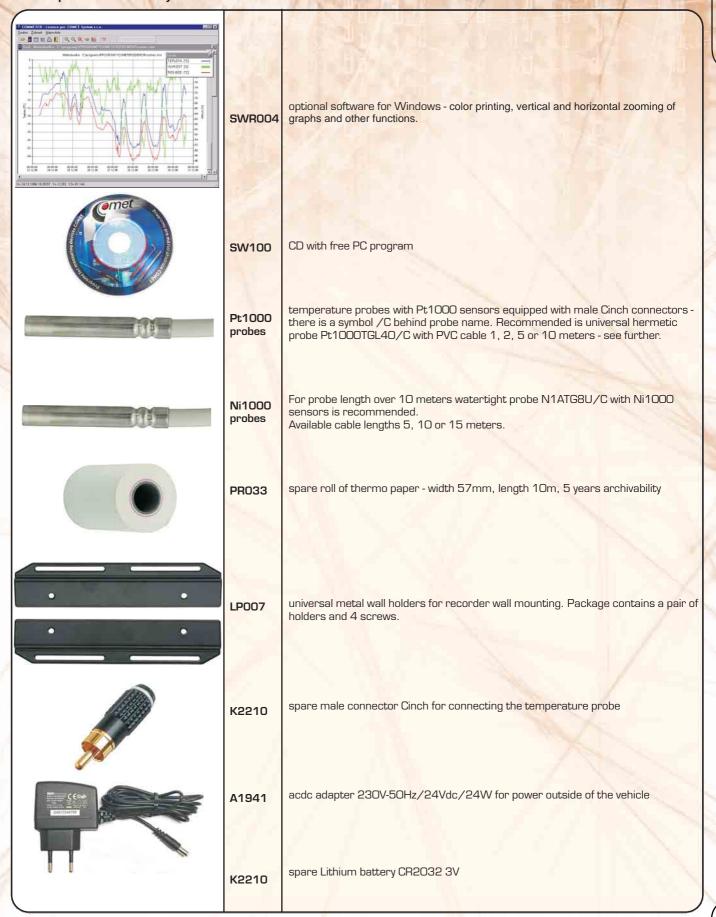

Included is also roll of paper with 5 years print-out archivability, USB cable for communication with the PC, power supply cable 5m, battery for internal clock, self adhesive Dual Lock for easy installation.

Anytime it is possible to download free basic program for Windows. Program enables to control all logger functions and viewing and printing of record in numerical and simple graphic format. It is possible to export recorded temperature values to dbf or txt formats for further analysis. It is necessary to order temperature probes - see below.

### Optional accessory: