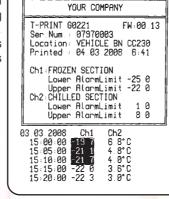

#### FEATURES:

- record from one or two temperature probes
- graphical and numerical print-out of temperature
- print from the last record to the history till button is pressed
- print up to set hour in current day
- print of set number of hours to the history
- fast print to usual 57mm thermo paper in 10m rolls
- 3400 record lines/one paper roll, 5 years print-out archivability
- large graphic illuminated display
- indication of temperature exceeding by LED and acoustically
- record of actual or average values at logging interval
- cyclic record after filling the memory oldest records are overwritten by new
- no need to download data large 1MB memory stores up to 5 years of record permanently in memory
- USB interface for record download to the PC
- free PC software
- easy installation by means of self adhesive Dual Lock
- included traceable calibration certificate
- conforms to EN 12830, Class 1 and EN 13486, Class 1 for the transport of food