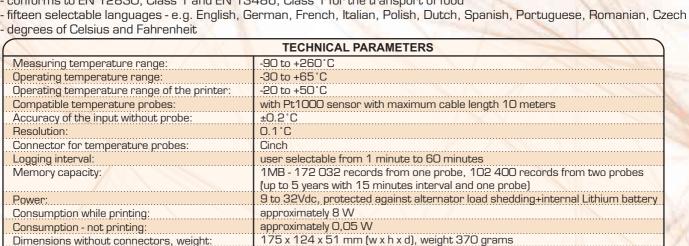

#### FEATURES:

- record from one or two temperature probes
- graphical and numerical print-out of temperature
- print from the last record to the history till button is pressed
- print up to set hour in current day
- print of set number of hours to the history
- fast print to usual 57mm thermo paper in 10m rolls
- 3400 record lines/one paper roll, 5 years print-out archivability
- large graphic illuminated display
- indication of temperature exceeding by LED and acoustically
- record of actual or average values at logging interval
- cyclic record after filling the memory oldest records are overwritten by new
- no need to download data large 1MB memory stores up to 5 years of record permanently in memory
- USB interface for record download to the PC
- free PC software
- easy installation by means of self adhesive Dual Lock
- included traceable calibration certificate
- conforms to EN 12830, Class 1 and EN 13486, Class 1 for the transport of food