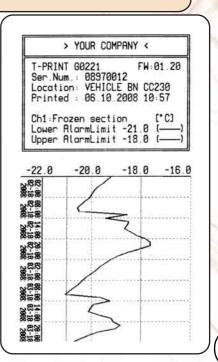

#### FEATURES:

- record from one or two temperature probes
- graphical and numerical print-out of temperature
- print from the last record to the history till button is pressed
- print up to set hour in current day
- print of set number of hours to the history
- fast print to usual 57mm thermo paper in 10m rolls
- 3400 record lines/one paper roll, 5 years print-out archivability
- large graphic illuminated display
- indication of temperature exceeding by LED and acoustically
- record of actual or average values at logging interval
- cyclic record after filling the memory oldest records are overwritten by new
- no need to download data large 1MB memory stores up to 5 years of record permanently in memory
- USB interface for record download to the PC
- free PC software
- easy installation by means of self adhesive Dual Lock
- included traceable calibration certificate
- conforms to EN 12830, Class 1 and EN 13486, Class 1 for the transport of food

Anytime it is possible to download free basic program for Windows. Program enables to control all logger functions and viewing and printing of record in numerical and simple graphic format. It is possible to export recorded temperature values to dbf or txt formats for further analysis. It is necessary to order temperature probes - see below.