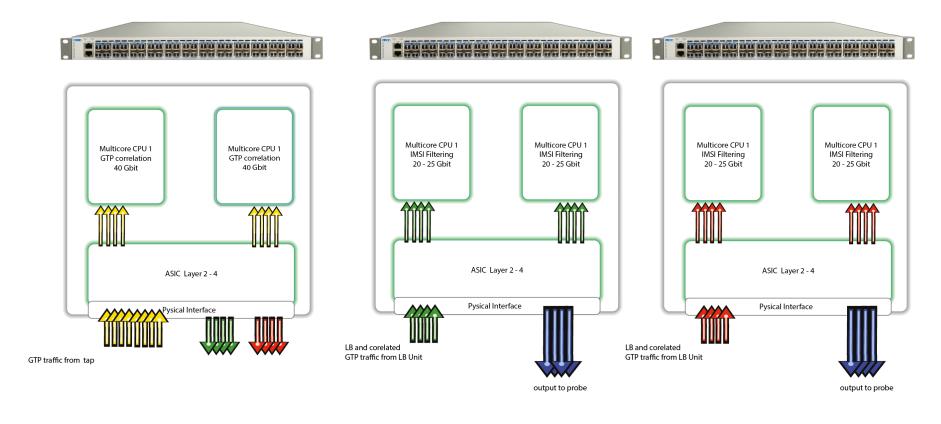

# IMSI Filter internal configuration

Solution for up to 100 Gbit and one million IMSI filtered out (white list)