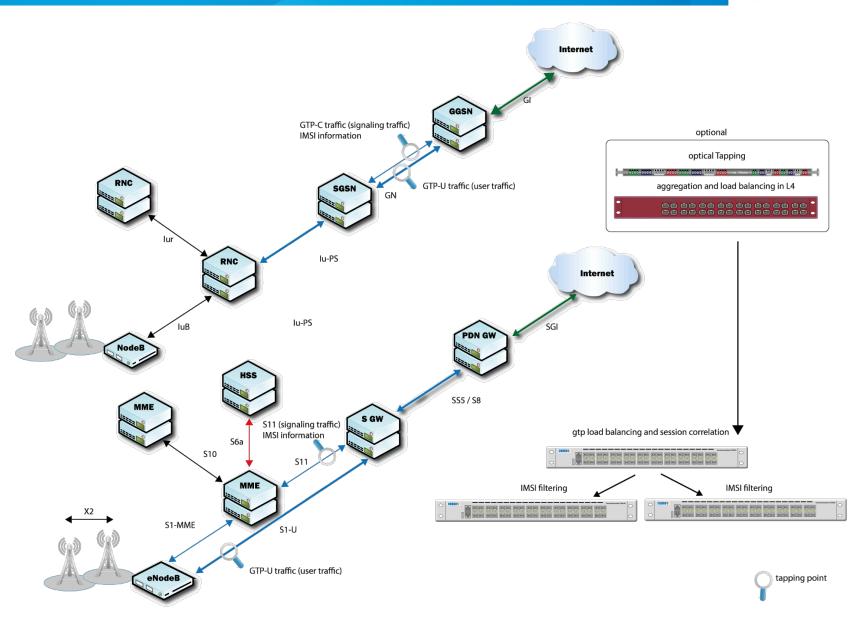

# Challenges on IMSI Filtering

- High load and the fact that the IMSI is not found in any packet depending on the network design and used technology (2G/3G/4G).
- The IMSI information is typical on a different logical and physical interface.
- To make IMSI filtering possible, other functions like aggregation, load balancing and session correlation must be combined.

## Solution

#### The Cubro Sessionmaster

performs all these functions!

# IMSI Filter internal configuration

Solution for up to 100 Gbit and one million IMSI filtered out (white list)